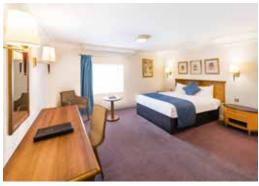

### **Guest Rooms**

- 87 guest rooms
- Check-in: 2pm; Check-out: 12 noon
- All guest rooms include: TVs with Satellite channels with freeview, tea and coffee facilities, hairdryer, iron, Complementary WiFi, Safe, Mini Fridge
- Standard rooms are spacious and comfortable offering guests the option of a double or twin bed
- Club rooms offer the comforts of a Standard

• Accessible Room – has been designed to suit the needs of guests with special requirements, features include a vibrating pillow, roll-in shower, alarm pull cord and wider doorways

Club Room