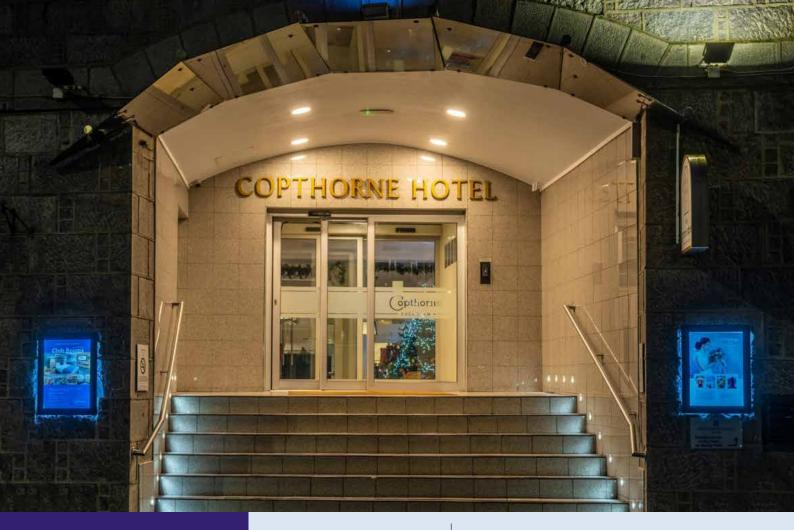

### **Guest Rooms**

- 87 guest rooms
- Check-in: 2pm; Check-out: 12 noon
- All guest rooms include: TVs with Satellite channels with freeview, tea and coffee facilities, hairdryer, iron, Complementary WiFi, Safe, Mini Fridge
- Standard rooms are spacious and comfortable offering guests the option of a double or twin bed
- Club rooms offer the comforts of a Standard

Standard Room

Room with added 'club benefits' including Breakfast. In addition, USB Sockets, Reading Lights, 50" Smart TV with Chromecast and guests benefit from drinks vouchers, upgraded toiletries and early check-in and late check-out, subject to availability.